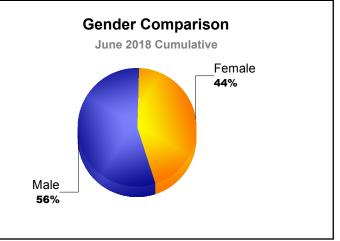

|                        |                |                    |                           |                     |                          |                             |                          |
| -0                                                          | 2013-2014    |                  | 2014-2015              |                | 2015-20            | 016 2016-201 <sup>°</sup> |                     | 7                        | 2017-2018                   |                          |
|                                                             |              |                  |                        | New Clubs      |                    | Clubs 📮 G                 | Gain/Loss Clubs     |                          |                             |                          |