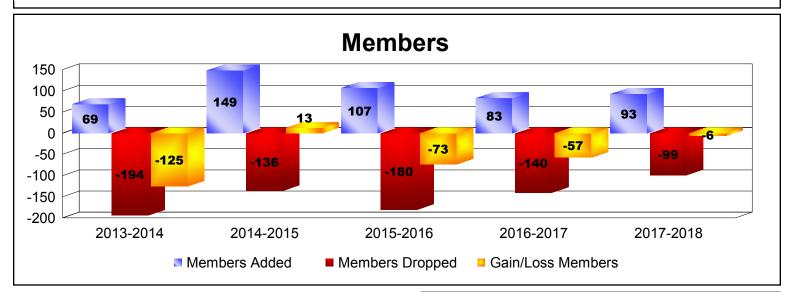

| Year                                                        | New<br>Clubs | Dropped<br>Clubs | Gain/<br>Loss<br>Clubs | New<br>Members | Charter<br>Members | Reinstate<br>Members      | Transfer<br>Members | Total<br>Member<br>Added | Total<br>Members<br>Dropped | Gain/<br>Loss<br>Members |
|-------------------------------------------------------------|--------------|------------------|------------------------|----------------|--------------------|---------------------------|---------------------|--------------------------|-----------------------------|--------------------------|
| 2013-2014                                                   | 1            | -7               | -6                     | 65             | 1                  | 2                         | 1                   | 69                       | -194                        | -125                     |
| 2014-2015                                                   | 3            | -7               | -4                     | 83             | 62                 | 2                         | 2                   | 149                      | -136                        | 13                       |
| 2015-2016                                                   | 0            | -4               | -4                     | 92             | 2                  | 2                         | 11                  | 107                      | -180                        | -73                      |
| 2016-2017                                                   | 0            | -3               | -3                     | 77             | 0                  | 3                         | 3                   | 83                       | -140                        | -57                      |
| 2017-2018                                                   | 1            | 0                | 1                      | 69             | 20                 | 1                         | 3                   | 93                       | -99                         | -6                       |
| Average                                                     | 1            | -4               | -3                     | 77             | 17                 | 2                         | 4                   | 100                      | -150                        | -50                      |
| $\begin{array}{c} 4\\ 2\\ 0\\ -2\\ -4\\ -6\\ -8\end{array}$ |              |                  |                        |                |                    |                           |                     |                          |                             |                          |
| -0                                                          | 2013-2014    |                  | 2014-2015              |                | 2015-20            | 016 2016-201 <sup>°</sup> |                     | 7                        | 2017-2018                   |                          |
|                                                             |              |                  |                        | New Clubs      |                    | Clubs 📮 G                 | Gain/Loss Clubs     |                          |                             |                          |